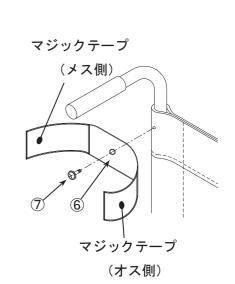

車椅子や使用する杖により異なりますが、目安は杖入れ底部から 550~650mmの範囲で、バックサポートパイプ(背もたれパイプ)に杖固定ベルト⑥を取付けます。

- 1. 適当な位置にシートを止めているビスがあるか確認します。
  - (※ 適当な位置にビスがない場合は、3 mmの穴を バックサポートパイプに開けてください。)
- 2. ビスを取り外します。
- 3. シートビス⑦を杖固定ベルト⑥の中央部の穴に通します。
- 4. 取り外したビスの位置にシートビス⑦で固定します。
- 5. しっかりとベルトが固定されていることを確認してください。