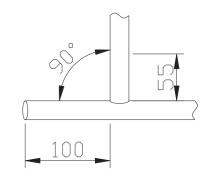

## ●取付け可能な車椅子●

取付け前に、下記の条件を確認していただき、取付け可能かどうか確認してください。

- 自走用または介助用の車椅子で、ティッピングレバーがある車椅子。
- ティッピングレバーの直径が、φ19mm~φ22mmのもの。
  (φ19mm未満の場合…固定できない場合があります。)
  (φ22.5mm以上の場合…取付けステーが破損する可能性があります。)
- ティッピングレバーの長さが、100mm以上あるもの。(ただし、フットブレーキ・転倒防止などティッピングレバーに 付属品がある場合には取付けられない場合があります。)
- ティッピングレバーとバックパイプの角度が90度であるもの。
- バックパイプ下端から55mm妨げとなるものがないもの。