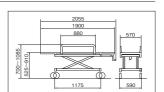

# AL-UD-1 (4-Wheel Double Lock Model)

- Material/Aluminum
- Dimension/Total Width 590 x Total Length 1,900 x Total Height 525~910mm
- Casters/ $\phi$ 150mm Double Lock
- Weight/40.2kg
- Method of Height Adjustment/Crank Handle
- Standard Features/Mattress, Irrigator Stand
- Mattress Dimensions/Total Width 500 x Total Length 1,690 x Total Height 50mm

## AL-TUD-1 (Total Lock Model)

Material/Aluminum

- Dimension/Total Width 590 x Total Length 1,900 x Total Height 525~910mm
- Casters/φ150mm Total Lock U-Shaped Model
- Weight/42.8kg
- Method of Height Adjustment/Crank Handle
- Standard Features/Mattress, Irrigator Stand
- Mattress Dimensions/Total Width 500 x Total Length 1,690 x Total Height 50mm