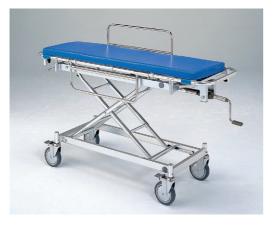

# AL-UD-1 (4-Wheel Double Lock Model)

- Material/Aluminum
- Dimension/Total Width 590 x Total Length 1,900 x Total Height 525~910mm
- Casters/ $\phi$ 150mm Double Lock
- Weight/40.2kg
- Method of Height Adjustment/Crank Handle
- Standard Features/Mattress, Irrigator Stand
- Mattress Dimensions/Total Width 500 x Total Length 1,690 x Total Height 50mm

## AL-TUD-1 (Total Lock Model)

Material/Aluminum

- Dimension/Total Width 590 x Total Length 1,900 x Total Height 525~910mm
- Casters/φ150mm Total Lock U-Shaped Model
- Weight/42.8kg
- Method of Height Adjustment/Crank Handle
- Standard Features/Mattress, Irrigator Stand
- Mattress Dimensions/Total Width 500 x Total Length 1,690 x Total Height 50mm

# AL-UD-15 (4-Wheel Double Lock Model · Pediatric)

(Tax Included) ¥408,617

- Material/Aluminum
- Dimension/Total Width 500 x Total Length 1,500 x Total Height 610~920mm
- Casters/φ150mm Double Lock
- Weight/34.0kg
- Method of Height Adjustment/Crank Handle
- Standard Features/Mattress, Irrigator Stand
- Mattress Dimensions/Total Width 390 x Total Length 1,300 x Total Height 50mm