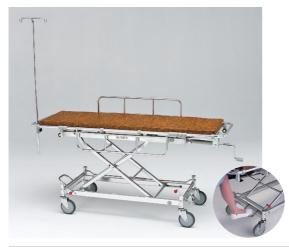

## AL-TUD-1 (Total Lock Model)

Material/Aluminum

- Dimension/Total Width 590 x Total Length 1,900 x Total Height 525~910mm
- Casters/φ150mm Total Lock U-Shaped Model
- Weight/42.8kg
- Method of Height Adjustment/Crank Handle
- Standard Features/Mattress, Irrigator Stand
- Mattress Dimensions/Total Width 500 x Total Length 1,690 x Total Height 50mm