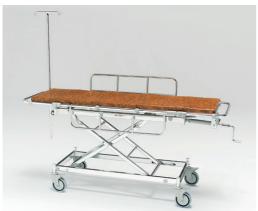

# AL-UD-1 (4-Wheel Double Lock Model)

- Material/Aluminum
- Dimension/Total Width 590 x Total Length 1,900 x Total Height 525~910mm
- Casters/ $\phi$ 150mm Double Lock
- Weight/40.2kg
- Method of Height Adjustment/Crank Handle
- Standard Features/Mattress, Irrigator Stand
- Mattress Dimensions/Total Width 500 x Total Length 1,690 x Total Height 50mm