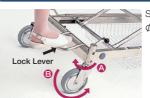

### What are double lock casters • total lock casters?

### **Double Lock Casters**

Standard \$150mm

Lowering the lock lever simultaneously locks swivel movement (a) and rotational movement (b) of the casters.