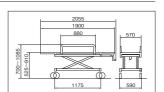

# AL-UD-1 (4-Wheel Double Lock Model)

- Material/Aluminum
- Dimension/Total Width 590 x Total Length 1,900 x Total Height 525~910mm
- Casters/ $\phi$ 150mm Double Lock
- Weight/40.2kg
- Method of Height Adjustment/Crank Handle
- Standard Features/Mattress, Irrigator Stand
- Mattress Dimensions/Total Width 500 x Total Length 1,690 x Total Height 50mm