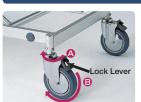

### What are double lock casters • total lock casters?

### **Double Lock Casters**

Standard \$150mm

Lowering the lock lever simultaneously locks swivel movement (a) and rotational movement (b) of the casters.

### Total Lock U-Shaped Model

Standard **φ**150mm

The following 2 locking patterns are engaged by raising and lowering the lock lever.

- (1) Simultaneously locks movements (2) and (3) for all 4
- ② Locks movement A of only 1 caster. This stretcher is useful for transporting patients in straight lines over long distances, e.g. in hospital hallways.