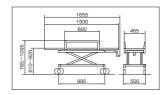

# AL-UD-1 (4-Wheel Double Lock Model)

- Material/Aluminum
- Dimension/Total Width 590 x Total Length 1,900 x Total Height 525~910mm
- Casters/ $\phi$ 150mm Double Lock
- Weight/40.2kg
- Method of Height Adjustment/Crank Handle
- Standard Features/Mattress, Irrigator Stand
- Mattress Dimensions/Total Width 500 x Total Length 1,690 x Total Height 50mm

## AL-TUD-1 (Total Lock Model)

Material/Aluminum

- Dimension/Total Width 590 x Total Length 1,900 x Total Height 525~910mm
- Casters/φ150mm Total Lock U-Shaped Model
- Weight/42.8kg
- Method of Height Adjustment/Crank Handle
- Standard Features/Mattress, Irrigator Stand
- Mattress Dimensions/Total Width 500 x Total Length 1,690 x Total Height 50mm

# AL-UD-15 (4-Wheel Double Lock Model · Pediatric)

(Tax Included) ¥408,617

- Material/Aluminum
- Dimension/Total Width 500 x Total Length 1,500 x Total Height 610~920mm
- Casters/φ150mm Double Lock
- Weight/34.0kg
- Method of Height Adjustment/Crank Handle
- Standard Features/Mattress, Irrigator Stand
- Mattress Dimensions/Total Width 390 x Total Length 1,300 x Total Height 50mm