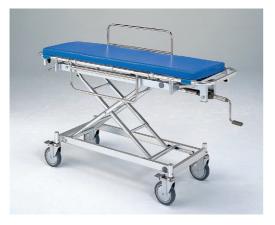

# AL-UD-1 (4-Wheel Double Lock Model)

- Material/Aluminum
- Dimension/Total Width 590 x Total Length 1,900 x Total Height 525~910mm
- Casters/ $\phi$ 150mm Double Lock
- Weight/40.2kg
- Method of Height Adjustment/Crank Handle
- Standard Features/Mattress, Irrigator Stand
- Mattress Dimensions/Total Width 500 x Total Length 1,690 x Total Height 50mm

## AL-TUD-1 (Total Lock Model)

Material/Aluminum

- Dimension/Total Width 590 x Total Length 1,900 x Total Height 525~910mm
- Casters/φ150mm Total Lock U-Shaped Model
- Weight/42.8kg
- Method of Height Adjustment/Crank Handle
- Standard Features/Mattress, Irrigator Stand
- Mattress Dimensions/Total Width 500 x Total Length 1,690 x Total Height 50mm