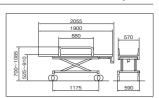

## AL-TUD-1 (Total Lock Model)

Material/Aluminum

- Dimension/Total Width 590 x Total Length 1,900 x Total Height 525~910mm
- Casters/φ150mm Total Lock U-Shaped Model
- Weight/42.8kg
- Method of Height Adjustment/Crank Handle
- Standard Features/Mattress, Irrigator Stand
- Mattress Dimensions/Total Width 500 x Total Length 1,690 x Total Height 50mm